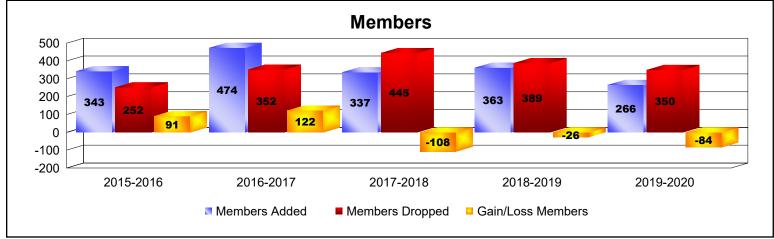

## **Multiple District 60**

| Year      | New<br>Clubs | Dropped<br>Clubs | Gain/<br>Loss<br>Clubs | New<br>Members | Charter<br>Members | Reinstate<br>Members | Transfer<br>Members | Total<br>Member<br>Added | Total<br>Members<br>Dropped | Gain/<br>Loss<br>Members |
|-----------|--------------|------------------|------------------------|----------------|--------------------|----------------------|---------------------|--------------------------|-----------------------------|--------------------------|
| 2015-2016 | 1            | 0                | 1                      | 272            | 40                 | 26                   | 5                   | 343                      | 252                         | 91                       |
| 2016-2017 | 2            | 0                | 2                      | 399            | 52                 | 17                   | 6                   | 474                      | 352                         | 122                      |
| 2017-2018 | 3            | 4                | -1                     | 216            | 95                 | 19                   | 7                   | 337                      | 445                         | -108                     |
| 2018-2019 | 2            | 3                | -1                     | 241            | 63                 | 52                   | 7                   | 363                      | 389                         | -26                      |
| 2019-2020 | 0            | 3                | -3                     | 235            | 1                  | 9                    | 21                  | 266                      | 350                         | -84                      |
| Average   | 2            | 2                | 0                      | 273            | 50                 | 25                   | 9                   | 357                      | 358                         | -1                       |