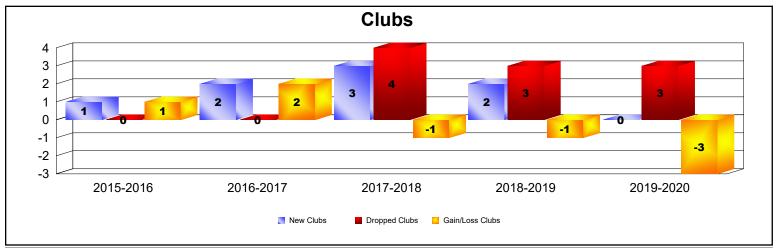

## **Multiple District 60**

| Year      | New<br>Clubs | Dropped<br>Clubs | Gain/<br>Loss<br>Clubs | New<br>Members | Charter<br>Members | Reinstate<br>Members | Transfer<br>Members | Total<br>Member<br>Added | Total<br>Members<br>Dropped | Gain/<br>Loss<br>Members |
|-----------|--------------|------------------|------------------------|----------------|--------------------|----------------------|---------------------|--------------------------|-----------------------------|--------------------------|
| 2015-2016 | 1            | 0                | 1                      | 272            | 40                 | 26                   | 5                   | 343                      | 252                         | 91                       |
| 2016-2017 | 2            | 0                | 2                      | 399            | 52                 | 17                   | 6                   | 474                      | 352                         | 122                      |
| 2017-2018 | 3            | 4                | -1                     | 216            | 95                 | 19                   | 7                   | 337                      | 445                         | -108                     |
| 2018-2019 | 2            | 3                | -1                     | 241            | 63                 | 52                   | 7                   | 363                      | 389                         | -26                      |
| 2019-2020 | 0            | 3                | -3                     | 235            | 1                  | 9                    | 21                  | 266                      | 350                         | -84                      |
| Average   | 2            | 2                | 0                      | 273            | 50                 | 25                   | 9                   | 357                      | 358                         | -1                       |